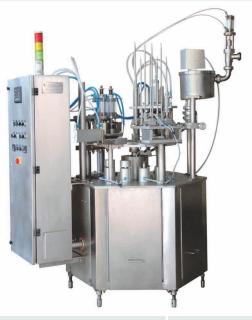

## Sorbet Tube/Cup Filling Rotary Machine Rotary Model: CAF600 X2P

## **Basic Function**

- > Automatic cup Release
- > Sensing
- > Filling
- > Automatic Foil / Lid Placing
- > Heat Sealing
- > Ejecting

| Machine Type       | Rotary , Double head filling , single track with single indexing ( ratchet type ) |
|--------------------|-----------------------------------------------------------------------------------|
| Product            | Sorbet                                                                            |
| Application        | To fill and seal Sorbet in paper tubes/cups                                       |
| Output Capacity    | 4200 pcs/hr fix speed[depends upon product, quality of cups, foil lacquer]        |
| Filling            | By Continuous Freezer                                                             |
| Filling Quantity   | Up to 120 gm cups                                                                 |
| PLC & HMI          | Allen Bradley Make                                                                |
| Pneumatic Parts    | Festo                                                                             |
| Power requirement  | 1.5 kw                                                                            |
| Air supply         | Approximately 600-liter/minute at 6 bar                                           |
| Base Structure     | S.S. square pipe                                                                  |
| Side guard & Panel | S.S. 304                                                                          |
| Contact parts      | Food grade material or S.S. 304                                                   |
| Base               | Adjustable Ballfeet                                                               |