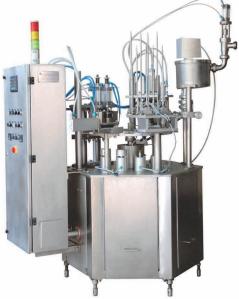

## Sorbet Tube/Cup Filling Rotary Machine Rotary Model : CAF600P

## **Basic Function**

- > Automatic cup Release
- > Sensing
- > Filling
- > Automatic Foil / Lid Placing
- > Heat Sealing
- > Ejecting

| Machine Type       | Fully Automatic , Rotary , Single head filling, single track with single indexing ( ratchet type ) |
|--------------------|----------------------------------------------------------------------------------------------------|
| Product            | Sorbet                                                                                             |
| Application        | To fill and seal Sorbet in paper tubes/cups                                                        |
| Output Capacity    | 2100 pcs/hr fix speed [depends upon product, quality of cups, foil lacquer]                        |
| Filling            | By Continuous Freezer                                                                              |
| Filling Quantity   | Up to 120 gm cups                                                                                  |
| PLC & HMI          | Allen Bradley Make                                                                                 |
| Pneumatic Parts    | Festo                                                                                              |
| Power requirement  | 1.0 kw                                                                                             |
| Air supply         | Approximately 600-liter/minute at 6 bar                                                            |
| Base Structure     | S.S. square pipe                                                                                   |
| Side guard & Panel | S.S. 304                                                                                           |
| Contact parts      | Food grade material or S.S. 304                                                                    |
| Base               | Adjustable Ballfeet                                                                                |
|                    |                                                                                                    |