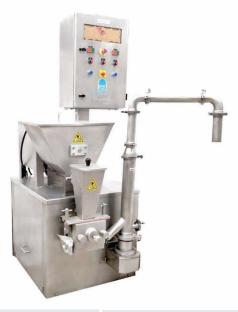

## Premium Ingredient Fruit Feeder Rotary Model: PIFF 2000

## **Basic Function**

- > Feeding of ingredients from hopper to piston pump
- > Injection of ingredient to ice cream in by piston pump
- > Evenly mixing of ingredients with ice cream in mixer
- > Ice cream output with mixed ingredients.

| Machine Type           | Piston Pump Type with separate drives for feeder, pump and mixer        |
|------------------------|-------------------------------------------------------------------------|
| Application            | To add Processed Fresh Fruit/Dry/ Wet ingredients to the ice cream flow |
| <b>Output Capacity</b> | Suitable up to 2000 lph ice cream                                       |
| Ice cream flow         | By continuous freezer.                                                  |
| Piston Pump            | PWS Make                                                                |
| Frequency Drives       | Allen Bradley Make.                                                     |
| Power requirement      | 1.8 kw                                                                  |
| Electrical Supply      | 3 phase with earthing and neutral.                                      |
| Base Structure         | S.S. square pipe                                                        |
| Side guard & Panel     | S.S. 304                                                                |
| Contact parts          | Food grade material or S.S. 304                                         |
| Base                   | 2 lockable + 2 non lockable castor wheels.                              |