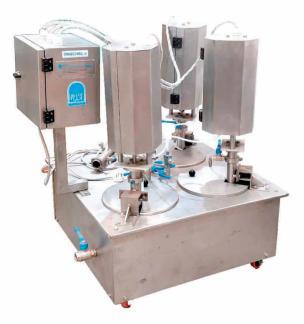

## **Ripple Machine** Rotary Model : RP 100 x3

| Ripple Flavour          | Single, Double, Triple and Four Flavour Options                                |
|-------------------------|--------------------------------------------------------------------------------|
| <b>Ripple Viscosity</b> | Up to 2000 cp & 60 Brix %                                                      |
| Machine Type            | Reciprocating Pump Type                                                        |
| Application             | To supply ripple to for using in filling machine our continuous freezer output |
| Output Capacity         | Varies from 2 to 8 litre / minute                                              |
| Tank Capacity           | 8 litres per flavour tank                                                      |
| Power requirement       | 0.2 kw                                                                         |
| Electrical supply       | 3 Phase with earthing and neutral                                              |
| Air supply              | 50 to 200 litre/ min based on different models at 6 bar working pressure       |
| Base Structure          | S.S. square pipe                                                               |
| Side guard & Panel      | S.S. 304                                                                       |
| Contact parts           | Food grade material or S.S. 304                                                |
| Base                    | 2 lockable + 2 non lockable castor wheels                                      |