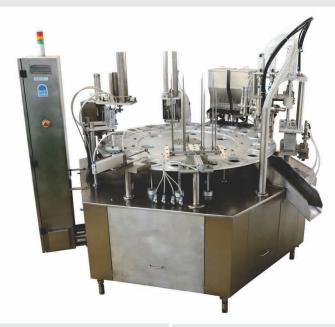

## Ice cream Tub Filling Rotary Machine Rotary Model: RTF 20 PS

## **Basic Function**

- > Automatic Tub Release
- > Sensing
- > Filling Multi Flower / Twisting
- > Chocolate topping optional
- > Dry nut topping optional
- > Automatic / Manual Lid Placing
- > Automatic / Manual Lid Pressing
- > Ejecting

| Machine Type       | Rotary, Single head Filling, Single Track with Single Indexing                  |
|--------------------|---------------------------------------------------------------------------------|
| Product            | Ice cream                                                                       |
| Application        | To fill and pack ice cream in tubs                                              |
| Output Capacity    | 700 to 2000 tubes per hour                                                      |
| Filling            | By continuous freezer                                                           |
| Filling Quantity   | Up to 1 liter tubs                                                              |
| Filling Accuracy   | Depends 100% upon the continuous freezer output                                 |
| PLC & HMI          | Allen Bradley Make                                                              |
| Pneumatic Parts    | Festo                                                                           |
| Power requirement  | 2 kw                                                                            |
| Electrical supply  | 3 Phase with earthing and neutral                                               |
| Air supply         | Approximately 1500-liter/minute at 6 bar from 12 mm I.D. pipe at machine header |
| Base Structure     | S.S. square pipe                                                                |
| Side guard & Panel | S.S. 304                                                                        |
| Contact parts      | Food grade material or S.S. 304                                                 |
| Base               | Adjustable Ballfeet                                                             |